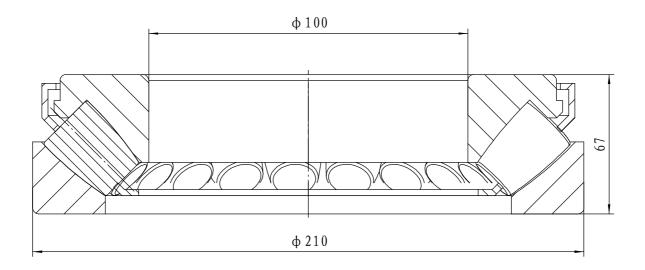

- 1 rated load: Cr= 980 kN; Cor= 2500 kN
- 2 Heat treatment according to the current standards

| 07     | cage         |   |    |    | brass                     |                                                                                                                                                                                     |        |      |    |
|--------|--------------|---|----|----|---------------------------|-------------------------------------------------------------------------------------------------------------------------------------------------------------------------------------|--------|------|----|
| 04     | roller       | · |    |    | steel GCr15-GB/T18254     |                                                                                                                                                                                     |        |      |    |
| 02     | shaft washer |   |    |    | steel GCr15SiMn-GB/T18254 |                                                                                                                                                                                     |        |      |    |
| 01     | house washer |   |    |    | stee1 GCr15SiMn-GB/T18254 |                                                                                                                                                                                     |        |      |    |
| serial | Name         |   | Q1 | ty | Material                  | weigh                                                                                                                                                                               | t (kg) | 10.5 | KG |
|        |              |   |    |    | Thrust roller bearing     | Add: D1805, No. 3 Lianmeng road, Luoyang, Henan, Postal: 471003 Phone: +86-379-68611678 Fax: +86-379-68611679 E-mail: salesMjcb-hearing.com Luoyang Jiecheng Bearing Technology Co. |        |      |    |